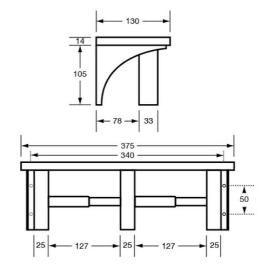

## Specification

| Material      | #304 Stainless Steel<br>1.5mm Thick Shelf<br>ABS Holders & Anti Theft Spindles |
|---------------|--------------------------------------------------------------------------------|
| Finish        | Satin Stainless Steel                                                          |
| Mounting      | Surface Mount Visible Fix                                                      |
| Capacity      | Holds two standard toilet rolls                                                |
| Features      | Seamless welds and rolled edges<br>Comes with hood                             |
| Related Video | Stainless Steel Cleaning & Maintenance                                         |