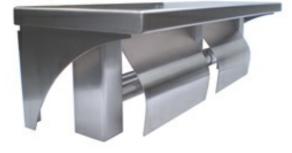

## **ML949**

Double Toilet Roll Holder & Shelf

## Specification

| Material      | #304 Stainless Steel<br>1.5mm Thick Shelf<br>ABS Holders & Anti Theft Spindles |
|---------------|--------------------------------------------------------------------------------|
| Finish        | Satin Stainless Steel                                                          |
| Mounting      | Surface Mount Visible Fix                                                      |
| Capacity      | Holds two standard toilet rolls                                                |
| Features      | Seamless welds and rolled edges<br>Comes with hood                             |
| Related Video | Stainless Steel Cleaning & Maintenance                                         |